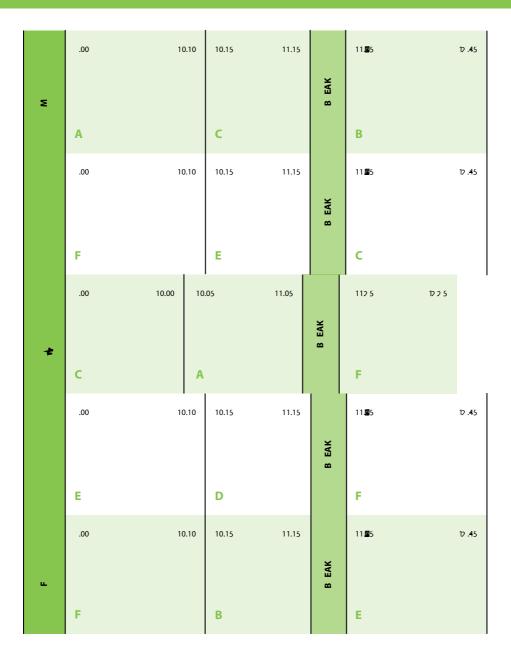

# O KE PE IENCE

. . ). (

NO E: IF ON HE DA OF HE E AMINA ION HE DEN FEEL HA HEI NO KHA BEENAFFEC ED BILL HEAL HO AN OHE EA ON,

|        | D .45 - 1.15 | ŧ | 1.45          | 2.5   | 5 2.00  | 4.00 | ¥ |
|--------|--------------|---|---------------|-------|---------|------|---|
|        |              |   | D             |       | E       |      |   |
|        | D .45 - 1.15 |   | 1. <b>4</b> 5 | 2.5   | 5 🛛 .00 | 4.00 |   |
|        |              | * | A             |       | D       |      |   |
| 17 📕 0 | 1 <b>2</b> 0 |   | 2 .00         |       |         |      |   |
| В      |              |   |               |       |         |      | ÷ |
|        | D .45 - 1.15 |   | 1. <b>4</b> 5 | 2 .5. | 5 🛛.00  | 4.00 |   |
|        |              | ÷ | В             |       | A       |      |   |
|        | D .45 - 1.15 |   | 1. <b>4</b> 5 | 2 .5  | 5 📓.00  | 4.00 |   |
|        |              | * | С             |       | F       |      | Ľ |